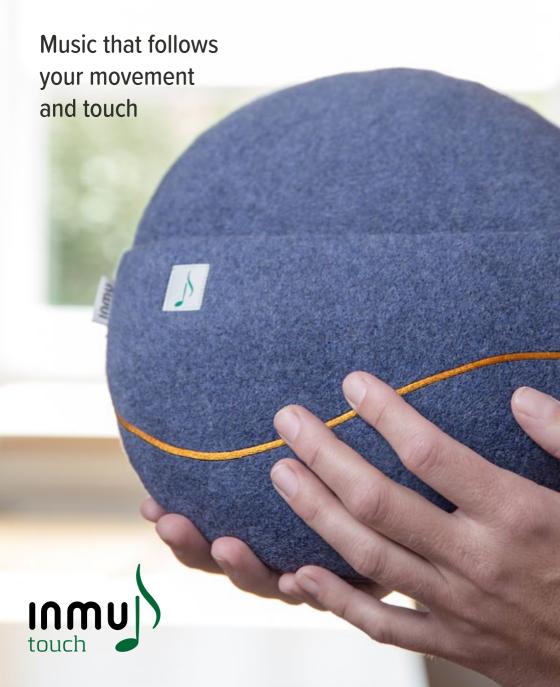

## A MULTI-SENSORY EXPERIENCE

More than a music cushion

The combination of the unique music universe, soft vibrations and appealing tactile details stimulate your senses.

Easy to use

No confusing buttons. A simple touch awakens the music.

## Feel the music

The soft surface hides advanced patented sensor technology and Al software that transforms your movement and touch into music.

The inmu is ideal for reducing unease, frustration, anxiety and loneliness, diverting attention and improving sleep.