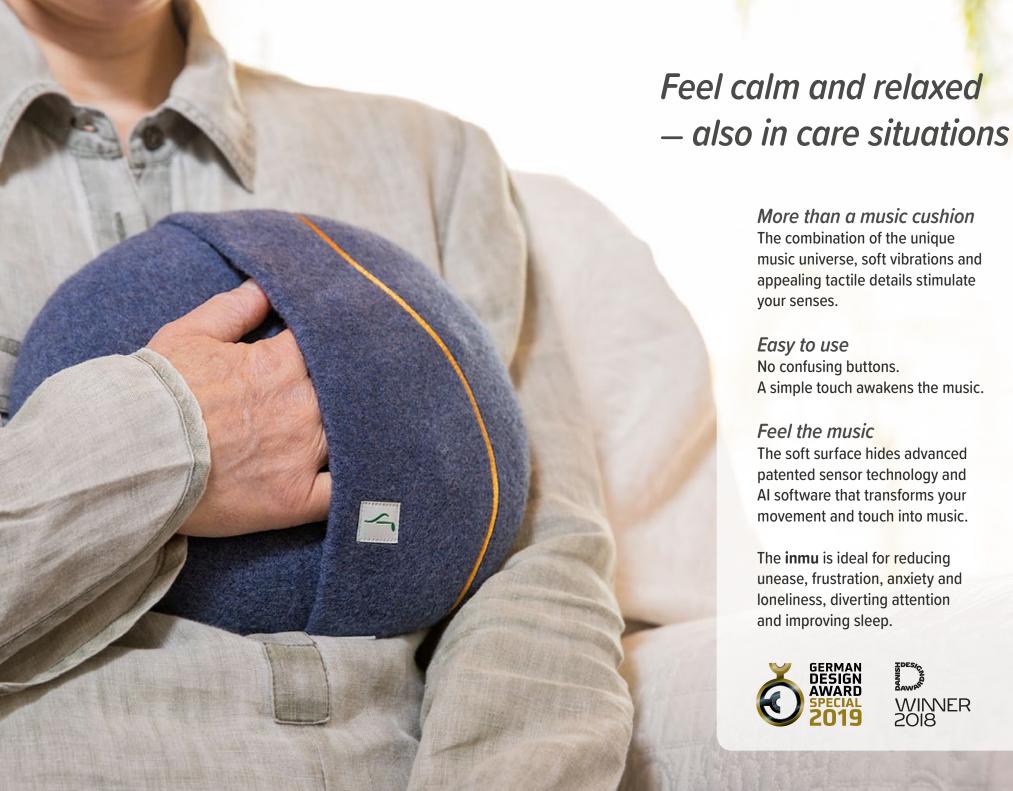

## A MULTI-SENSORY EXPERIENCE

More than a music cushion

The combination of the unique music universe, soft vibrations and appealing tactile details stimulate your senses.

Easy to use

No confusing buttons. A simple touch awakens the music.

## Feel the music

The soft surface hides advanced patented sensor technology and Al software that transforms your movement and touch into music.

The inmu is ideal for reducing unease, frustration, anxiety and loneliness, diverting attention and improving sleep.