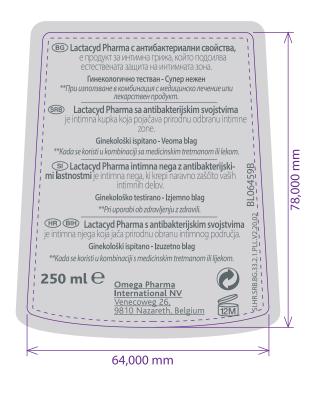

| 0 1 2 3<br>                           | uluu               | 4 5<br>       | 6<br>           | 7<br> <br>               | 8<br>           | 9<br>                                | 10<br>                   | 11<br>   <br> | 12<br>                           | 13<br>   | 14<br> <br>  | · 15                 | 16<br>                 | 17<br>           | 18<br>  <br> | 19<br>          | 20 2<br>             | 21 22<br>. | 23 24<br> | 25<br>                     | 26<br> - <br> |
|---------------------------------------|--------------------|---------------|-----------------|--------------------------|-----------------|--------------------------------------|--------------------------|---------------|----------------------------------|----------|--------------|----------------------|------------------------|------------------|--------------|-----------------|----------------------|------------|-----------|----------------------------|---------------|
| Brand:                                | Application:       |               |                 | Omega Pharma comp. code: |                 |                                      | Supplier component code: |               |                                  | Market:  |              |                      | Component size (flat): |                  |              | Barcode 1 type: |                      | -          |           | $\Box$                     |               |
| Lactacyd Pharma Cap                   |                    |               | BL06459B        |                          |                 | -                                    |                          |               | Bulgaria/Croatia/Serbia/Slovenia |          |              | 78 x 64 mm           |                        | Barcode 1 nr:    |              | -               |                      |            |           |                            |               |
| Variant: Size:                        |                    |               | Component type: |                          |                 | Languages on component:              |                          |               | Project nr:                      |          |              | Tech. drawing ref:   |                        | Barcode 2 type:  |              | -               |                      |            |           |                            |               |
| Anti Bacterial 250 ml                 |                    |               | Back Label      |                          |                 | Bulgarian/Croatian/Serbian/Slovenian |                          |               | CR04612                          |          | CG004        |                      | Barcode 2 nr:          |                  | -            |                 |                      |            |           |                            |               |
| Porrigo®                              | 1: Cool Gray 10    |               | 10              | 5:                       |                 | 9:                                   |                          |               | Manufacturer:                    |          | Folded size: |                      | Pharma code:           |                  | •11 •000     |                 |                      |            |           |                            |               |
|                                       |                    | 2: Gloss Varn | : Gloss Varnish |                          | 6:              |                                      | 10:                      |               |                                  | Soprodal |              | -                    |                        | -                |              | miller ///      |                      |            |           |                            |               |
| Perrigo <sup>®</sup>                  | 3:<br>4:           |               |                 | 7:<br>8:                 |                 | Substrate:                           |                          |               | Printer:                         |          |              | Specification ref:   |                        | Reel Unwind ref: |              | GRAPHICS GROUP  |                      |            |           |                            |               |
|                                       |                    |               |                 |                          |                 | -                                    | -                        |               |                                  | N/A      |              | -                    |                        | -                |              | www.mille       | ergraphics.c         | com        |           |                            |               |
| Pass nr: Pass date: Pass 0 18.01.2021 | ss nr:<br><b>1</b> | Pass date:    | Pass nr:        | : [                      | Pass date:<br>- | Pass nr:                             | Pass da<br>-             | ate:          | Pass nr:                         | Pass     | date:<br>-   | Pass nr:<br><b>5</b> | Pass dat<br>-          | e: Pass          | s nr:        | Pass date:<br>- | Pass nr:<br><b>7</b> | Pass date: |           | reference nr:<br>64-001-00 |               |

## **WebCenter Approval Information**

Project: CR04612 Lactacyd Pharma Anti Bacterial Cap 250ml Bulgaria | Croatia | Serbia |

Slovenia carton front label back label

**Document:** Artwork\_BL06459B\_Lactacyd Pharma\_Anti Bacterial\_back label\_250ml\_Bulgaria |

Croatia | Serbia | Slovenia.pdf

**Document description:** 

Version: 2

**Version ID:** 00002\_0000121776

**Downloaded:** Feb 20, 2023 at 3:37 PM GMT+01:00

Bao, Yuanyuan (YBAO)

Approval state:

**Approved** 